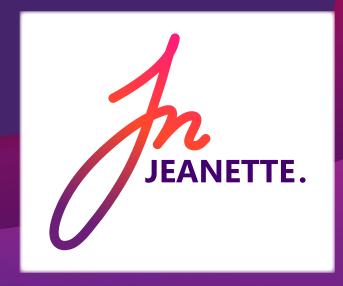

# LOGO.

To provide adequate contrast against different backgrounds, the logo comes in two variants and can be adapted accordingly:

- Against lighter backdrops, (light version) should be used
- Against darker backdrops, (dark version) should be used

**Light Version** 

**Dark Version** 