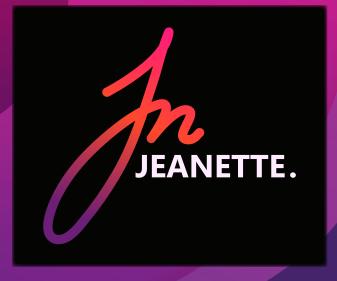

# LOGO.

To provide adequate contrast against different backgrounds, the logo comes in two variants and can be adapted accordingly:

- Against lighter backdrops, (light version) should be used
- Against darker backdrops, (dark version) should be used

**Light Version** 

**Dark Version** 