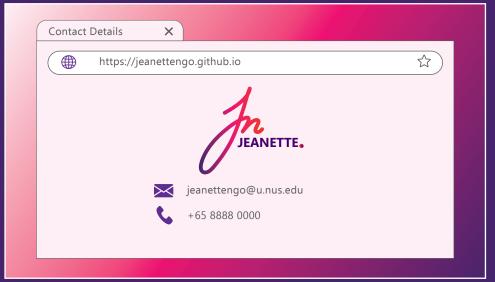

# **BUSINESS CARD.**

FRONT BACK

## RESUME.

Clean, minimalist look in line with my usual design style.

### UI/UX Designer

+65 8888 0000

≥ jeanettengo@u.nus.edu

https://jeanettengo.github.io