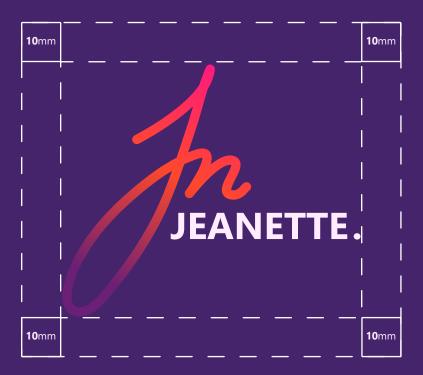

### **EXCLUSION ZONE**

The immediate area surrounding the logo should be free from other elements.